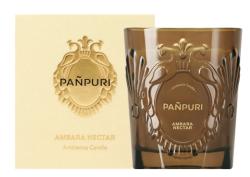

#### **AMBARA NECTAR Ambience Candle**

250 g — THB 1,980

The PAÑPURI Ambience Candle captures the essence of exotic journeys, evoking cherished memories. Housed in a hand-polished glass vessel, it features a sustainably-sourced soy and vegetable wax blend. The self-trimming, lead-free wick ensures a clean, smooth burn, delivering a refined sensory experience for any special occasion.