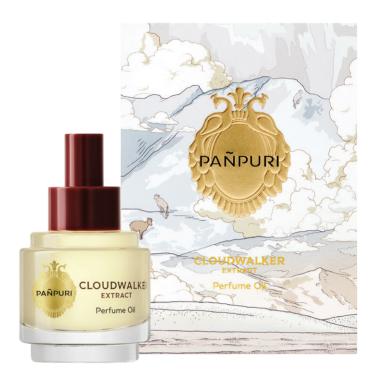

### **CLOUDWALKER**

Musk Ambrette Seed

Airy · Gentle · Musky

Step into the ethereal with CLOUDWALKER, a soft, cloud-like embrace. As light as air and gentle as a whisper, it evokes weightlessness and freedom. The subtle, musky depth of Ambrette Seed harmonizes perfectly with the sensual warmth of Musk, crafting a delicate balance that is both otherworldly and intimately close.

#### **CLOUDWALKER EXTRACT Perfume Oil**

50 ml - THB 3,850

#### **CLOUDWALKER EXTRACT Perfume Oil**

 $10\ ml$  - THB 1,590