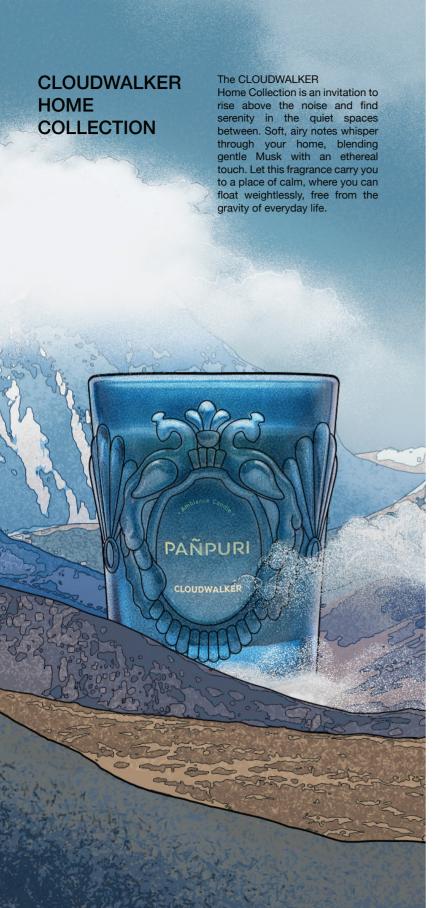

#### **CLOUDWALKER Ambience Candle**

250 g - THB 1,980

The PAÑPURI Ambience Candle captures the essence of exotic journeys, evoking cherished memories. Housed in a hand-polished glass vessel, it features a sustainably-sourced soy and vegetable wax blend. The self-trimming, lead-free wick ensures a clean, smooth burn, delivering a refined sensory experience for any special occasion.