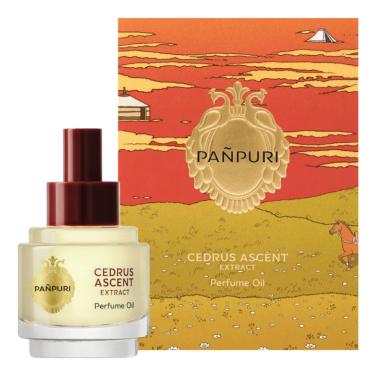

## **CEDRUS ASCENT**

Cedarwood Sandalwood

Grounding · Peace · Woody

In ancient cedar forests, CEDRUS ASCENT embodies earth's timeless elegance. Cedarwood grounds the spirit in nature's embrace, while Sandalwood leads on a meditative journey from earthly roots to celestial heights.

#### CEDRUS ASCENT EXTRACT Perfume Oil

50 ml - THB 3,850

A PERFUME BEYOND LIMITS TO AWAKEN YOUR SENSES An ancient art of perfumery. An answer to modern fragrance. PAÑPURI weaves together precious raw ingredients, rich with olfactive heritage, to preserve the enigmatic beauty of the Perfume Oil and create a new expression of scent that goes beyond modern perfumery.

#### **CEDRUST ASCENT EXTRACT Perfume Oil**

10 ml - THB 1,590