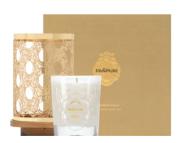

#### **CLOUDWALKER Ambience Candle**

250 g - THB 1,980

The PAÑPURI Ambience Candle captures the essence of exotic journeys, evoking cherished memories. Housed in a hand-polished glass vessel, it features a sustainably-sourced soy and vegetable wax blend. The self-trimming, lead-free wick ensures a clean, smooth burn, delivering a refined sensory experience for any special occasion.