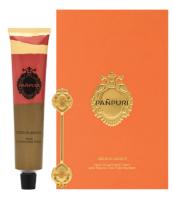

### **AMBARA NECTAR**

Warm Vanilla Matcha Latte

Heavenly · Velvety · Gourmand

AMBARA NECTAR beckons from celestial heights, offering heavenly scents. Warm Vanilla floats like a gentle breeze, while Matcha Latte envelopes with a warm embrace, transcending earthly boundaries. A tribute to the divine, a sweet nectar for the soul.

#### AMBARA NECTAR EXTRACT Perfume Oil

50 ml - THB 3,850

A PERFUME BEYOND LIMITS TO AWAKEN YOUR SENSES An ancient art of perfumery. An answer to modern fragrance. PAÑPURI weaves together precious raw ingredients, rich with olfactive heritage, to preserve the enigmatic beauty of the Perfume Oil and create a new expression of scent that goes beyond modern perfumery.

SHOP NOW

AMBARA NECTAR Perfume Oil

10 ml - THB 1,590