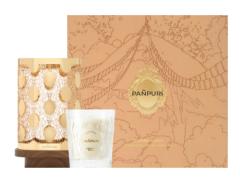

#### **AMBARA NECTAR Ambience Candle**

250 g — THB 1,980

The PAÑPURI Ambience Candle captures the essence of exotic journeys, evoking cherished memories. Housed in a hand-polished glass vessel, it features a sustainably-sourced soy and vegetable wax blend. The self-trimming, lead-free wick ensures a clean, smooth burn, delivering a refined sensory experience for any special occasion.