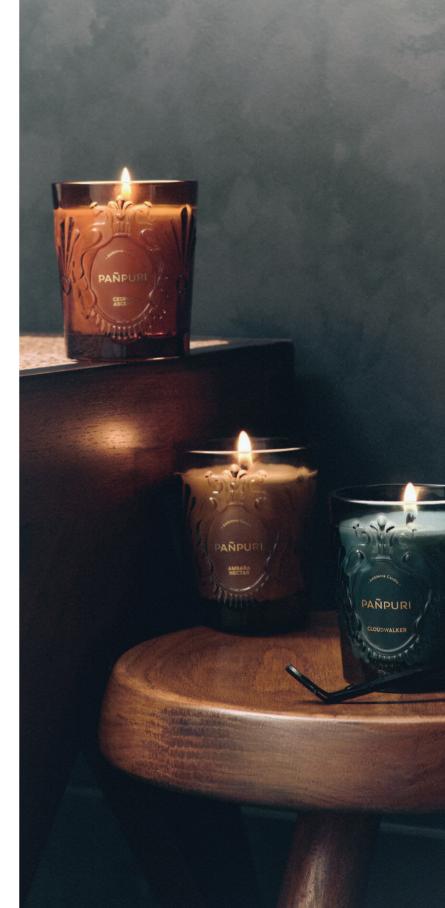

## **CEDRUS ASCENT**

Cedarwood Sandalwood

Grounding · Peace · Woody

In ancient cedar forests, CEDRUS ASCENT embodies earth's timeless elegance. Cedarwood grounds the spirit in nature's embrace, while Sandalwood leads on a meditative journey from earthly roots to celestial heights.

### **CLOUDWALKER**

Musk Ambrette Seed

Airy · Gentle · Musky

Step into the ethereal with CLOUDWALKER, a soft, cloud-like embrace. As light as air and gentle as a whisper, it evokes weightlessness and freedom. The subtle, musky depth of Ambrette Seed harmonizes perfectly with the sensual warmth of Musk, crafting a delicate balance that is both otherworldly and intimately close.

### **AMBARA NECTAR**

Warm Vanilla Matcha Latte

Heavenly · Velvety · Gourmand

AMBARA NECTAR beckons from celestial heights, offering heavenly scents. Warm Vanilla floats like a gentle breeze, while Matcha Latte envelopes with a warm embrace, transcending earthly boundaries. A tribute to the divine, a sweet nectar for the soul.