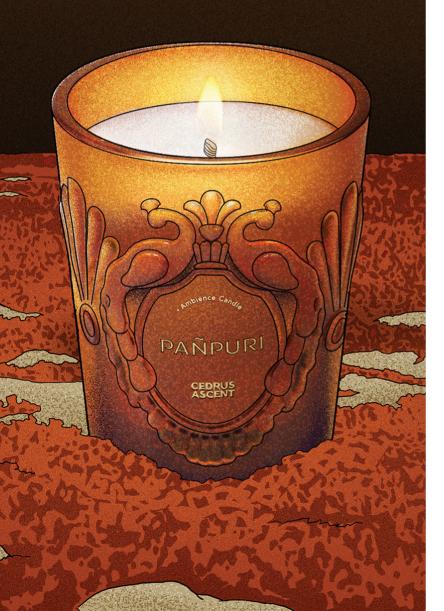

#### **CEDRUS ASCENT Ambience Candle**

#### 250 g - THB 1,980

The PAÑPURI Ambience Candle captures the essence of exotic journeys, evoking cherished memories. Housed in a hand-polished glass vessel, it features a sustainably-sourced soy and vegetable wax blend. The self-trimming, lead-free wick ensures a clean, smooth burn, delivering a refined sensory experience for any special occasion.