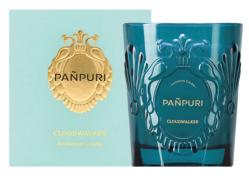

### **CLOUDWALKER**

Musk Ambrette Seed

Airy · Gentle · Musky

Step into the ethereal with CLOUDWALKER, a soft, cloud-like embrace. As light as air and gentle as a whisper, it evokes weightlessness and freedom. The subtle, musky depth of Ambrette Seed harmonizes perfectly with the sensual warmth of Musk, crafting a delicate balance that is both otherworldly and intimately close.

#### **CLOUDWALKER Ambience Candle**

250 g - THB 1,980

The PAÑPURI Ambience Candle captures the essence of exotic journeys, evoking cherished memories. Housed in a hand-polished glass vessel, it features a sustainably-sourced soy and vegetable wax blend. The self-trimming, lead-free wick ensures a clean, smooth burn, delivering a refined sensory experience for any special occasion.