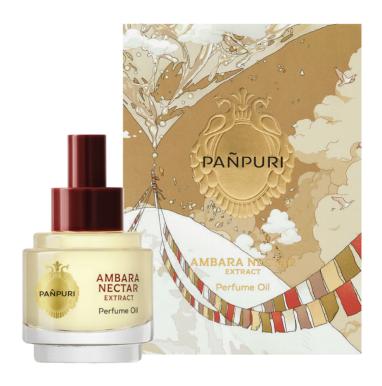

### **AMBARA NECTAR**

Warm Vanilla Matcha Latte

Heavenly · Velvety · Gourmand

AMBARA NECTAR beckons from celestial heights, offering heavenly scents. Warm Vanilla floats like a gentle breeze, while Matcha Latte envelopes with a warm embrace, transcending earthly boundaries. A tribute to the divine, a sweet nectar for the soul.

#### AMBARA NECTAR EXTRACT Perfume Oil

50 ml - THB 3,850

A PERFUME BEYOND LIMITS TO AWAKEN YOUR SENSES An ancient art of perfumery. An answer to modern fragrance. PAÑPURI weaves together precious raw ingredients, rich with olfactive heritage, to preserve the enigmatic beauty of the Perfume Oil and create a new expression of scent that goes beyond modern perfumery.

SHOP NOW

AMBARA NECTAR Perfume Oil

10 ml - THB 1,590