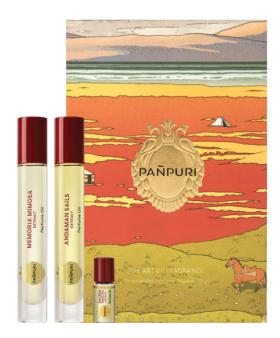

## THE ART OF FRAGRANCE Personalized Perfume Bouquet Trio

THB 3,150

ANDAMAN SAILS EXTRACT Perfume Oil 10 ml MEMORIA MIMOSA EXTRACT Perfume Oil 10 ml SACRED SANTAL EXTRACT Perfume Oil 3 ml

**SHOP NOW** 