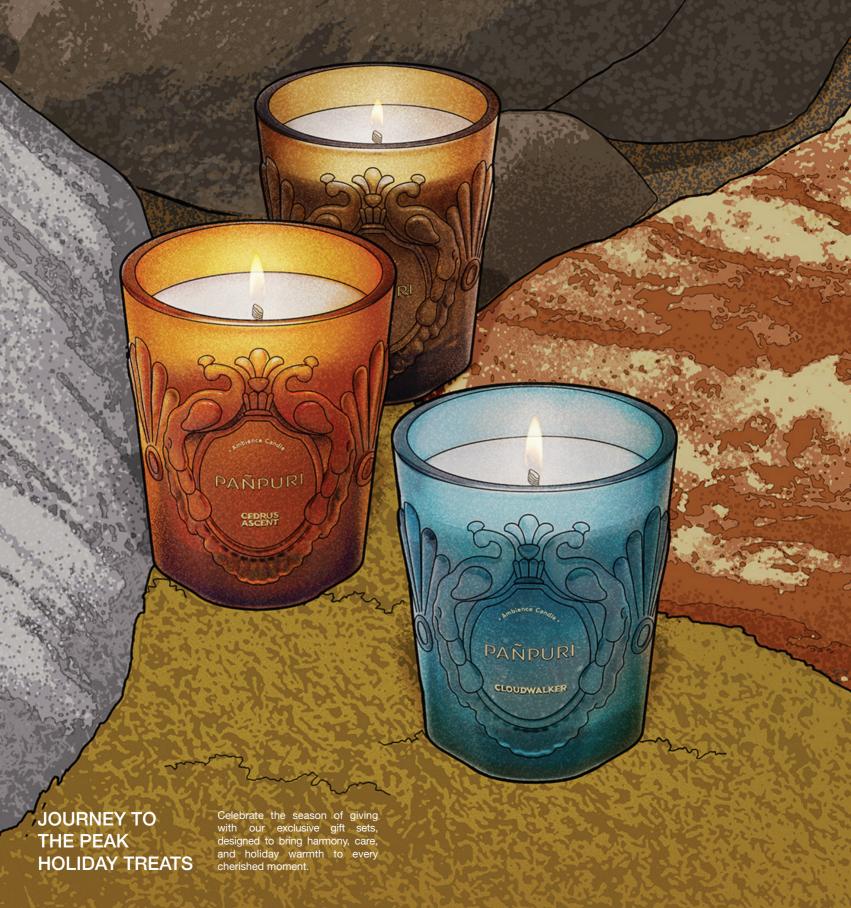

## **CEDRUS ASCENT**

Cedarwood Sandalwood

Grounding · Peace · Woody

In ancient cedar forests, CEDRUS ASCENT embodies earth's timeless elegance. Cedarwood grounds the spirit in nature's embrace, while Sandalwood leads on a meditative journey from earthly roots to celestial heights.

#### **CEDRUS ASCENT Ambience Candle**

#### 250 g - THB 1,980

The PAÑPURI Ambience Candle captures the essence of exotic journeys, evoking cherished memories. Housed in a hand-polished glass vessel, it features a sustainably-sourced soy and vegetable wax blend. The self-trimming, lead-free wick ensures a clean, smooth burn, delivering a refined sensory experience for any special occasion.

### **CLOUDWALKER**

Musk Ambrette Seed

Airy · Gentle · Musky

Step into the ethereal with CLOUDWALKER, a soft, cloud-like embrace. As light as air and gentle as a whisper, it evokes weightlessness and freedom. The subtle, musky depth of Ambrette Seed harmonizes perfectly with the sensual warmth of Musk, crafting a delicate balance that is both otherworldly and intimately close.

#### **CLOUDWALKER Ambience Candle**

250 g - THB 1,980

The PAÑPURI Ambience Candle captures the essence of exotic journeys, evoking cherished memories. Housed in a hand-polished glass vessel, it features a sustainably-sourced soy and vegetable wax blend. The self-trimming, lead-free wick ensures a clean, smooth burn, delivering a refined sensory experience for any special occasion.

### **AMBARA NECTAR**

Warm Vanilla Matcha Latte

Heavenly · Velvety · Gourmand

AMBARA NECTAR beckons from celestial heights, offering heavenly scents. Warm Vanilla floats like a gentle breeze, while Matcha Latte envelopes with a warm embrace, transcending earthly boundaries. A tribute to the divine, a sweet nectar for the soul.

#### **AMBARA NECTAR Ambience Candle**

250 g — THB 1,980

The PAÑPURI Ambience Candle captures the essence of exotic journeys, evoking cherished memories. Housed in a hand-polished glass vessel, it features a sustainably-sourced soy and vegetable wax blend. The self-trimming, lead-free wick ensures a clean, smooth burn, delivering a refined sensory experience for any special occasion.