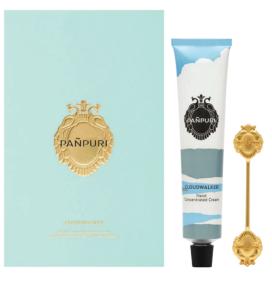

### **CLOUDWALKER**

Musk Ambrette Seed

Airy · Gentle · Musky

Step into the ethereal with CLOUDWALKER, a soft, cloud-like embrace. As light as air and gentle as a whisper, it evokes weightlessness and freedom. The subtle, musky depth of Ambrette Seed harmonizes perfectly with the sensual warmth of Musk, crafting a delicate balance that is both otherworldly and intimately close.

SHOP NOW

**CLOUDWALKER Hand Concentrated Cream** 

50 ml - THB 950

**SHOP NOW** 

AMBARA NECTAR
Hand Concentrated Cream

50 ml - THB 950