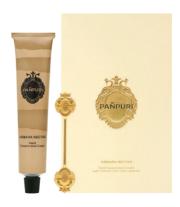

### **AMBARA NECTAR**

Warm Vanilla Matcha Latte

Heavenly · Velvety · Gourmand

AMBARA NECTAR beckons from celestial heights, offering heavenly scents. Warm Vanilla floats like a gentle breeze, while Matcha Latte envelopes with a warm embrace, transcending earthly boundaries. A tribute to the divine, a sweet nectar for the soul.

#### AMBARA NECTAR EXTRACT Perfume Oil

50 ml - THB 3,850

A PERFUME BEYOND LIMITS TO AWAKEN YOUR SENSES An ancient art of perfumery. An answer to modern fragrance. PAÑPURI weaves together precious raw ingredients, rich with olfactive heritage, to preserve the enigmatic beauty of the Perfume Oil and create a new expression of scent that goes beyond modern perfumery.

SHOP NOW

AMBARA NECTAR Perfume Oil

10 ml - THB 1,590