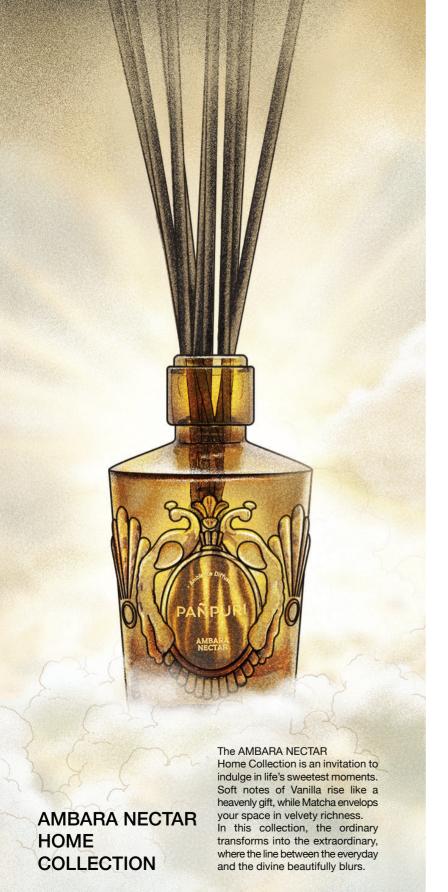

#### **AMBARA NECTAR Ambience Diffuser**

100 ml - THB 2,690

Enigmatic fragrance oils are housed in timeless glass vessels. The Reed Diffusers are designed to perfume your space, transforming it into an olfactive world of cherished dreams and imaginations.