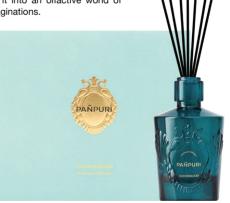

#### **CLOUDWALKER Ambience Diffuser**

100 ml - THB 2,690

Enigmatic fragrance oils are housed in timeless glass vessels. The Reed Diffusers are designed to perfume your space, transforming it into an olfactive world of cherished dreams and imaginations.

#### 100 ml - THB 2,690

Enigmatic fragrance oils are housed in timeless glass vessels. The Reed Diffusers are designed to perfume your space, transforming it into an olfactive world of cherished dreams and imaginations.