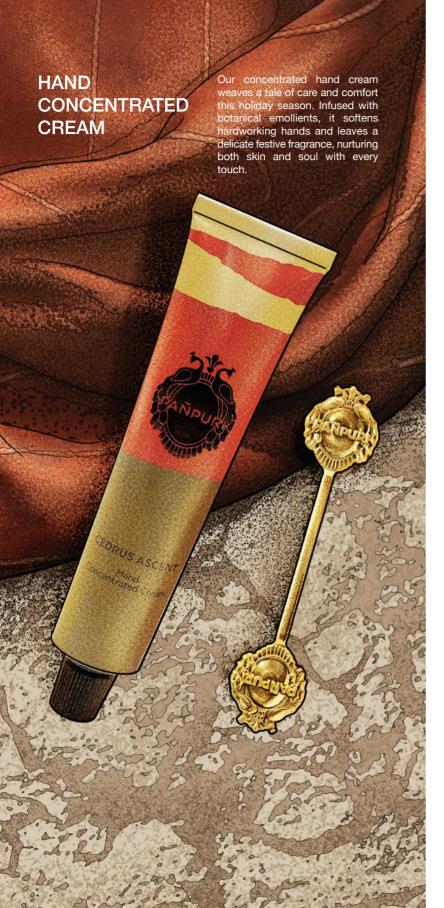

## **CEDRUS ASCENT**

Cedarwood Sandalwood

Grounding · Peace · Woody

In ancient cedar forests, CEDRUS ASCENT embodies earth's timeless elegance. Cedarwood grounds the spirit in nature's embrace, while Sandalwood leads on a meditative journey from earthly roots to celestial heights.

Experience ultimate relief for dry hands with this luxurious skin ally. The Peacock Crest Tube Squeezer ensures every drop is savored, keeping your tube pristine.

CEDRUS ASCENT Hand Concentrated Cream

50 ml - THB 950